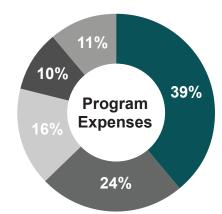

#### **PROGRAM EXPENSES**

| Services for Developmental Disabilities     | \$<br>4,453,014  | 39%  |
|---------------------------------------------|------------------|------|
| ■ Services for Families and Children        | 2,764,170        | 24%  |
| Services for Homelessness                   | 1,819,276        | 16%  |
| ■ Services for Seniors                      | 1,188,975        | 10%  |
| ■ Services for Alcohol and Other Drug Abuse | 1,308,186        | 11%  |
| Total Program Expenses                      | \$<br>11,533,721 | 100% |