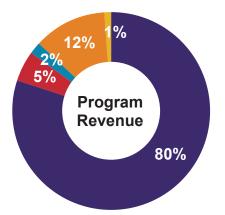

#### **PROGRAM REVENUE**

| - 110 0.111 112 1 2 1 1 0 2  |                  |      |
|------------------------------|------------------|------|
| ■ Contracts and Fees         | \$<br>11,001,733 | 80%  |
| ■ Diocese of Madison         | 625,000          | 5%   |
| ■ United Way                 | 290,217          | 2%   |
| Donations                    | 1,648,449        | 12%  |
| Other Revenue                | 78,649           | 1%   |
| <b>Total Program Revenue</b> | \$<br>13,644,048 | 100% |
|                              |                  |      |