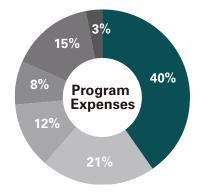

| Services for Developmental Disabilities | \$4,924,797    | 40%       |
|-----------------------------------------|----------------|-----------|
| Services for Families and Children      | 2,620,410      | 21%       |
| Services for Homelessness               | 1,467,937      | 12%       |
| Services for Seniors                    | 1,021,430      | 8%        |
| Management and Administration           | 1,886,610      | 15%       |
| Development & Marketing                 | <u>425,911</u> | <u>3%</u> |
| Total Expenses                          | \$12,347,095   | 100%      |
| Net Program Operations                  | \$ (883,413)   |           |