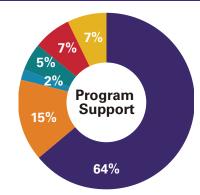

# **Program Support**

| Program Expenses              | 4                   |           |
|-------------------------------|---------------------|-----------|
| Total Program Support         | <u>\$11,463,682</u> | 100%      |
| All Other Sources of Funds    | <u>850,869</u>      | <u>7%</u> |
| Donations and Pledges         | 768,903             | 7%        |
| United Way                    | 543,881             | 5%        |
| Diocese of Madison            | 276,296             | 2%        |
| Program Service Fees          | 1,710,554           | 15%       |
| Purchase of Service Contracts | \$ 7,313,179        | 64%       |