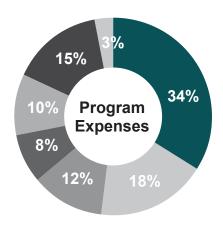

#### PROGRAM EXPENSES

| PRUGRAMI EXPENSES                         |                  |           |
|-------------------------------------------|------------------|-----------|
| Services for Developmental Disabilities   | \$<br>4,706,923  | 34%       |
| Services for Families and Children        | 2,529,506        | 18%       |
| Services for Homelessness                 | 1,619,681        | 12%       |
| Services for Seniors                      | 1,044,300        | 8%        |
| Services for Alcohol and Other Drug Abuse | 1,434,987        | 10%       |
| Management and Administration             | 2,062,712        | 15%       |
| Development and Marketing                 | <u>464,350</u>   | <u>3%</u> |
| Total Expenses                            | \$<br>13,862,489 | 100%      |
| <b>Net Program Operations</b>             | \$<br>(24,893)   |           |