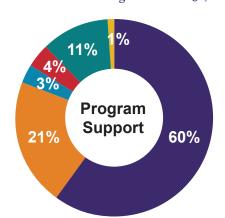

#### PROGRAM SUPPORT

| Purchase of Service Contracts | \$<br>8,255,927  | 60%       |
|-------------------------------|------------------|-----------|
| Program Service Fees          | 2,913,988        | 21%       |
| Diocese of Madison            | 440,400          | 3%        |
| United Way                    | 478,404          | 4%        |
| Donations and Pledges         | 1,579,550        | 11%       |
| All Other Sources of Funds    | <u>169,327</u>   | <u>1%</u> |
| <b>Total Program Support</b>  | \$<br>13,837,596 | 100%      |
|                               |                  |           |